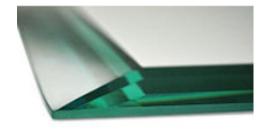

ear Laminate 015/030, Diffused White<br>Laminate 015/030, Georgia Polished Wire<br>(GPW), Clear, Satin Etch, Grey, Bronze, Dark<br>Grey, Starphire |
| 10mm | Floating Shelves – large<br>Pedestal Tables                             | Clear, Satin Etch, Starphire, Rain                                                                                                                   |

12mm Floating Shelves – large

Pedestal Tables Shower Glass

**Shower Glass** 

Clear, Satin Etch, Starphire



# 3

### **EDGEWORK**

#### **ARRISSED**

Lightly sanded to remove any sharpness



#### **GROUND**

Sanded to smooth finish



#### **POLISHED**

Small chamfers on the edges, shiny, glossy, finish



#### **BEVELLED**

 $\frac{1}{4}$ " to 1- $\frac{1}{4}$ " chamfers on the edges, shiny, glossy finish



### **CORNER TREATMENT**







### **HOLES & NOTCHES**



**HOLES** 

1/4" to 4" in diameter Provide dimensions to the centre of hole



NOTCHES Provide dimensions