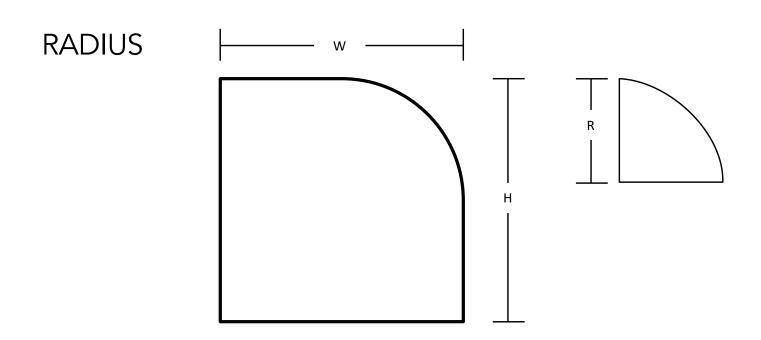

hite<br>Laminate 015/030, Georgia Polished Wire<br>(GPW), Clear, Satin Etch, Grey, Bronze, Dark<br>Grey, Starphire |
| 10mm | Floating Shelves – large<br>Pedestal Tables                             | Clear, Satin Etch, Starphire, Rain                                                                                                                   |

12mm Floating Shelves – large

Pedestal Tables Shower Glass

**Shower Glass** 

Clear, Satin Etch, Starphire



# 3

### **EDGEWORK**

#### **ARRISSED**

Lightly sanded to remove any sharpness



#### **GROUND**

Sanded to smooth finish



#### **POLISHED**

Small chamfers on the edges, shiny, glossy, finish



#### **BEVELLED**

 $\frac{1}{4}$ " to 1- $\frac{1}{4}$ " chamfers on the edges, shiny, glossy finish



### **CORNER TREATMENT**







### **HOLES & NOTCHES**



**HOLES** 

1/4" to 4" in diameter Provide dimensions to the centre of hole



NOTCHES Provide dimensions