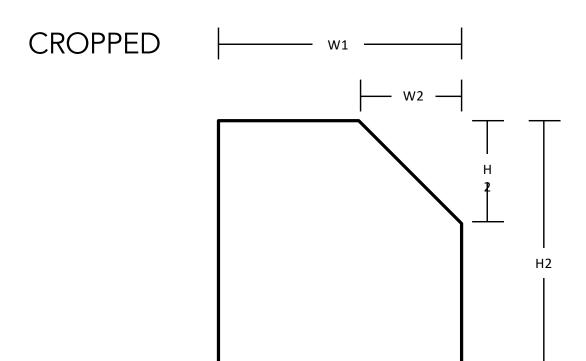

White<br>Laminate 015/030, Georgia Polished Wire<br>(GPW), Clear, Satin Etch, Grey, Bronze, Dark<br>Grey, Starphire |
| 10mm | Floating Shelves – large<br>Pedestal Tables                             | Clear, Satin Etch, Starphire, Rain                                                                                                                   |

12mm Floating Shelves – large

Pedestal Tables Shower Glass

**Shower Glass** 

Clear, Satin Etch, Starphire



# 3

### **EDGEWORK**

#### **ARRISSED**

Lightly sanded to remove any sharpness



#### **GROUND**

Sanded to smooth finish



#### **POLISHED**

Small chamfers on the edges, shiny, glossy, finish



#### **BEVELLED**

 $\frac{1}{4}$ " to 1- $\frac{1}{4}$ " chamfers on the edges, shiny, glossy finish



### **CORNER TREATMENT**







### **HOLES & NOTCHES**



**HOLES** 

1/4" to 4" in diameter Provide dimensions to the centre of hole



NOTCHES Provide dimensions