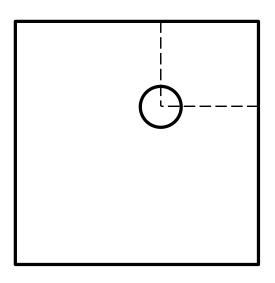

### **HOLES & NOTCHES**

**HOLES** 

1/4" to 4" in diameter Provide dimensions to the centre of hole

NOTCHES Provide dimensions